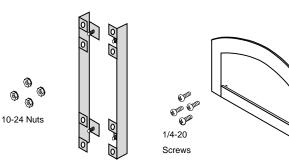

# **FPX 32 DVS Face**

## **Compatibility**

• DVS Insert EF II

## Part Numbers

- Arch Nickel 98500506 Arch Black 98500501
- Arch French Country 95300205
- Arch French Country Black 95300206
- Rect. Bevel Black 98500505
- Rect. Bevel Nickel 95300214

### <u>Warnings</u>

Soft Cloth

#### Plated Surfaces Warning:

Any marks left on the optional plated surface may become etched-in by the heat of the appliance. Use denatured alcohol and a soft cloth to clean.



#### Warning:

Make sure the heater has fully cooled prior to conducting service.

# Packing List



# Bracket Installation – DVS Insert EF II





## Face Installation